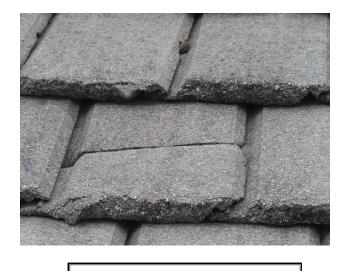

## **Commercial Roof Condition Inspection Form**

| Applicant/Insured Name: 400 Beach Road Condo Assoc. Application/Policy#:                                                                                                                                                                                                                                                                                                                                                                                                                                                                                                                                                                                                                                                                                                                    |              |                                                                                  |            |                                                                                  |                |
|---------------------------------------------------------------------------------------------------------------------------------------------------------------------------------------------------------------------------------------------------------------------------------------------------------------------------------------------------------------------------------------------------------------------------------------------------------------------------------------------------------------------------------------------------------------------------------------------------------------------------------------------------------------------------------------------------------------------------------------------------------------------------------------------|--------------|----------------------------------------------------------------------------------|------------|----------------------------------------------------------------------------------|----------------|
| Location Address Inspected: 400 Beach Road, Vero Beach Building Number Inspected:                                                                                                                                                                                                                                                                                                                                                                                                                                                                                                                                                                                                                                                                                                           |              |                                                                                  |            |                                                                                  |                |
| Date of Inspection: April 12, 2023 FI 32963                                                                                                                                                                                                                                                                                                                                                                                                                                                                                                                                                                                                                                                                                                                                                 |              |                                                                                  |            |                                                                                  |                |
| ·                                                                                                                                                                                                                                                                                                                                                                                                                                                                                                                                                                                                                                                                                                                                                                                           |              | <del> </del>                                                                     |            |                                                                                  |                |
| This Roof Condition Inspection Form must be completed and signed by a Florida-licensed professional. The form will not be accepted without the dated signature of one of the following appropriately licensed inspectors:  Licensed roofing contractor  Licensed general contractor  Note: This form does not verify windstorm loss mitigation features.                                                                                                                                                                                                                                                                                                                                                                                                                                    |              |                                                                                  |            |                                                                                  |                |
| ROOF (Clear photos showing the entire roof's surface and condition must be submitted with this form.)                                                                                                                                                                                                                                                                                                                                                                                                                                                                                                                                                                                                                                                                                       |              |                                                                                  |            |                                                                                  |                |
| Primary Roof:                                                                                                                                                                                                                                                                                                                                                                                                                                                                                                                                                                                                                                                                                                                                                                               |              |                                                                                  |            |                                                                                  |                |
| Covering material: Concrete Tile                                                                                                                                                                                                                                                                                                                                                                                                                                                                                                                                                                                                                                                                                                                                                            |              | If updated (check one):                                                          |            | Overall Condition of Roof:                                                       |                |
| Roof age (years): 18 years                                                                                                                                                                                                                                                                                                                                                                                                                                                                                                                                                                                                                                                                                                                                                                  |              |                                                                                  |            | Excellent                                                                        |                |
|                                                                                                                                                                                                                                                                                                                                                                                                                                                                                                                                                                                                                                                                                                                                                                                             |              | <sub>S</sub> Full replacement                                                    | X          | Good                                                                             |                |
|                                                                                                                                                                                                                                                                                                                                                                                                                                                                                                                                                                                                                                                                                                                                                                                             | 4/05         | Partial replacement                                                              |            | Fair (explain)                                                                   | $\mathbf{X}$   |
| Roofing Permit Verified: **                                                                                                                                                                                                                                                                                                                                                                                                                                                                                                                                                                                                                                                                                                                                                                 |              | % of replacement                                                                 | _          | Poor (explain)                                                                   |                |
| *Permit Application Date: 2/24/05                                                                                                                                                                                                                                                                                                                                                                                                                                                                                                                                                                                                                                                                                                                                                           |              |                                                                                  |            |                                                                                  |                |
|                                                                                                                                                                                                                                                                                                                                                                                                                                                                                                                                                                                                                                                                                                                                                                                             |              |                                                                                  |            |                                                                                  |                |
| Visible damage: (describe; e.g. curling/ lifted/ loose/ missing shingles or tiles, or punctures, blistering, drainage issues, or bare spots in gravel, or coating degradation, or cracking of asphalt, etc.)                                                                                                                                                                                                                                                                                                                                                                                                                                                                                                                                                                                |              | Any visible damage /deterioration?  Primary roof  Yes  No Secondary Roof Yes  No |            | Any visible signs of leaks?  Primary roof  ☑ Yes □ No  Secondary Roof ☑ Yes □ No |                |
| Secondary Roof:                                                                                                                                                                                                                                                                                                                                                                                                                                                                                                                                                                                                                                                                                                                                                                             |              |                                                                                  |            |                                                                                  |                |
| Covering material: Modif                                                                                                                                                                                                                                                                                                                                                                                                                                                                                                                                                                                                                                                                                                                                                                    | fied Bitumen | If updated (check one                                                            | e):        | Overall Conditio                                                                 | n of Roof:     |
| Roof age (years): 18 years                                                                                                                                                                                                                                                                                                                                                                                                                                                                                                                                                                                                                                                                                                                                                                  |              |                                                                                  |            | Excellent                                                                        |                |
| Remaining useful life: 1 yea                                                                                                                                                                                                                                                                                                                                                                                                                                                                                                                                                                                                                                                                                                                                                                |              | Full replacement                                                                 | X          | Good                                                                             |                |
| Date of last update: 2/24/                                                                                                                                                                                                                                                                                                                                                                                                                                                                                                                                                                                                                                                                                                                                                                  |              | Partial replacement                                                              |            | Fair (explain)                                                                   |                |
| Roofing Permit Verified:   **                                                                                                                                                                                                                                                                                                                                                                                                                                                                                                                                                                                                                                                                                                                                                               |              | % of replacement                                                                 |            | Poor (explain)                                                                   | X              |
|                                                                                                                                                                                                                                                                                                                                                                                                                                                                                                                                                                                                                                                                                                                                                                                             | 4/05         | , , , , , , , , , , , , , , , , , , , ,                                          |            |                                                                                  |                |
| Comments: (Additional Comments Required if Primary or Secondary Roof Condition is denoted as Fair or Poor): Numerous cracked concrete roof tiles. Water stains (dry at time of inspection) present on underside of plywood roof deck. Water infiltration noted around unsealed attic doors leading from flat roof to pitched roof. Recommend repairs to tiles to prolong life of roof. Excessive granule loss noted at modified bitumen roof (all four flat roof areas). Rusted and/or missing flat roof drain grates. Standing water noted in drains indicating that they are not allowing proper roof drainage. Blisters in modified bitumen roofing and numerous unsealed penetrations in vertical wall assembly                                                                         |              |                                                                                  |            |                                                                                  |                |
| This Inspection Form and the information set forth in it are provided solely for the purpose of verifying that certain structural or physical characteristics exist at the Location Address listed above and for no other purpose. It is not intended to constitute legal or professional advice. The information provided should not be relied upon, or treated as, as substitute for specific advice relevant to particular circumstances. The undersigned does not make a health or safety certification or warranty, express or implied, of any kind, and nothing in this Form shall be construed to impose on the undersigned or on any entity to which the undersigned is affiliated any liability or obligation of any nature to the named insured or to any other person or entity. |              |                                                                                  |            |                                                                                  |                |
| All <i>Roof Condition Inspection Forms</i> must be signed and completed by a Florida-licensed roofing or general contractor.  I certify that the above statements are true and correct.                                                                                                                                                                                                                                                                                                                                                                                                                                                                                                                                                                                                     |              |                                                                                  |            |                                                                                  |                |
| Dennis P Quigley                                                                                                                                                                                                                                                                                                                                                                                                                                                                                                                                                                                                                                                                                                                                                                            |              | (772) 539-2909                                                                   |            |                                                                                  |                |
| Inspector Name (printed)                                                                                                                                                                                                                                                                                                                                                                                                                                                                                                                                                                                                                                                                                                                                                                    |              | Telephone Number                                                                 | . —        |                                                                                  |                |
| dennis quigley Signature of Inspector                                                                                                                                                                                                                                                                                                                                                                                                                                                                                                                                                                                                                                                                                                                                                       |              | Certified General Co                                                             | ntractor C | GC 1531876                                                                       | April 18, 2023 |
| Signature of In Spect of                                                                                                                                                                                                                                                                                                                                                                                                                                                                                                                                                                                                                                                                                                                                                                    |              | License Type                                                                     |            | License Number                                                                   | Date           |
| "Any person who knowingly and with intent to injure, defraud, or deceive any insurer files a statement of claim or an application containing any false, incomplete, or misleading information is guilty of a felony of the third degree. F.S. 817.234"                                                                                                                                                                                                                                                                                                                                                                                                                                                                                                                                      |              |                                                                                  |            |                                                                                  |                |

Granule loss

Damaged drainage grate

Blisters

Granule loss

Granule loss

Blisters

Missing grate - Plugged drainage pipe

Granule loss