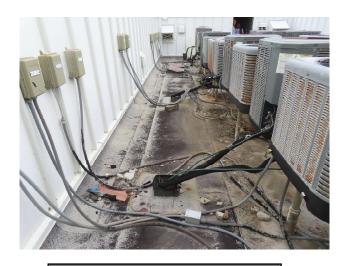

Granule loss

Damaged drainage grate

Blisters

Granule loss

Granule loss

Blisters

Missing grate - Plugged drainage pipe

Granule loss