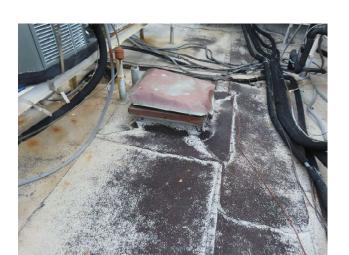

Granule loss

Damaged drainage grate

Blisters

Granule loss

Granule loss

Blisters

Missing grate - Plugged drainage pipe

Granule loss