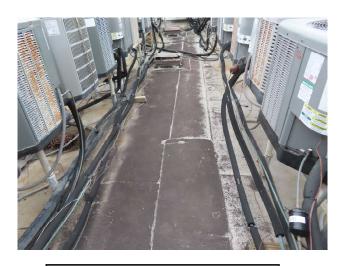

Granule loss

Damaged drainage grate

Blisters

Granule loss

Granule loss

Blisters

Missing grate - Plugged drainage pipe

Granule loss