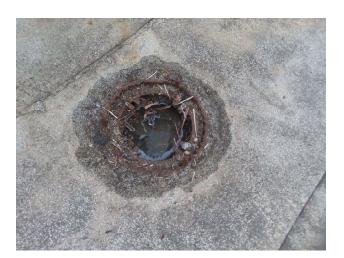

Granule loss

Damaged drainage grate

Blisters

Granule loss

Granule loss

Blisters

Missing grate - Plugged drainage pipe

Granule loss