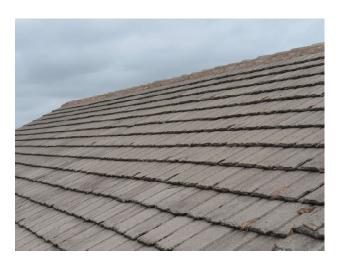

## **Commercial Roof Condition Inspection Form**

| Applicant/Insured Name: 400 Beach Road Condo Assoc. Application/Policy#:                                                                                                                                                                                                                                                                                                                                                                                                                                                                                                                                                                                                                                                                                                                    |              |                                                                                  |            |                                                                                  |                |
|---------------------------------------------------------------------------------------------------------------------------------------------------------------------------------------------------------------------------------------------------------------------------------------------------------------------------------------------------------------------------------------------------------------------------------------------------------------------------------------------------------------------------------------------------------------------------------------------------------------------------------------------------------------------------------------------------------------------------------------------------------------------------------------------|--------------|----------------------------------------------------------------------------------|------------|----------------------------------------------------------------------------------|----------------|
| Location Address Inspected: 400 Beach Road, Vero Beach Building Number Inspected:                                                                                                                                                                                                                                                                                                                                                                                                                                                                                                                                                                                                                                                                                                           |              |                                                                                  |            |                                                                                  |                |
| Date of Inspection: April 12, 2023 FI 32963                                                                                                                                                                                                                                                                                                                                                                                                                                                                                                                                                                                                                                                                                                                                                 |              |                                                                                  |            |                                                                                  |                |
| ·                                                                                                                                                                                                                                                                                                                                                                                                                                                                                                                                                                                                                                                                                                                                                                                           |              | <del> </del>                                                                     |            |                                                                                  |                |
| This Roof Condition Inspection Form must be completed and signed by a Florida-licensed professional. The form will not be accepted without the dated signature of one of the following appropriately licensed inspectors:  Licensed roofing contractor  Licensed general contractor  Note: This form does not verify windstorm loss mitigation features.                                                                                                                                                                                                                                                                                                                                                                                                                                    |              |                                                                                  |            |                                                                                  |                |
| ROOF (Clear photos showing the entire roof's surface and condition must be submitted with this form.)                                                                                                                                                                                                                                                                                                                                                                                                                                                                                                                                                                                                                                                                                       |              |                                                                                  |            |                                                                                  |                |
| Primary Roof:                                                                                                                                                                                                                                                                                                                                                                                                                                                                                                                                                                                                                                                                                                                                                                               |              |                                                                                  |            |                                                                                  |                |
| Covering material: Concrete Tile                                                                                                                                                                                                                                                                                                                                                                                                                                                                                                                                                                                                                                                                                                                                                            |              | If updated (check one):                                                          |            | Overall Condition of Roof:                                                       |                |
| Roof age (years): 18 years                                                                                                                                                                                                                                                                                                                                                                                                                                                                                                                                                                                                                                                                                                                                                                  |              |                                                                                  |            | Excellent                                                                        |                |
|                                                                                                                                                                                                                                                                                                                                                                                                                                                                                                                                                                                                                                                                                                                                                                                             |              | <sub>S</sub> Full replacement                                                    | X          | Good                                                                             |                |
|                                                                                                                                                                                                                                                                                                                                                                                                                                                                                                                                                                                                                                                                                                                                                                                             | 4/05         | Partial replacement                                                              |            | Fair (explain)                                                                   | $\mathbf{X}$   |
| Roofing Permit Verified: **                                                                                                                                                                                                                                                                                                                                                                                                                                                                                                                                                                                                                                                                                                                                                                 |              | % of replacement                                                                 | _          | Poor (explain)                                                                   |                |
| *Permit Application Date: 2/24/05                                                                                                                                                                                                                                                                                                                                                                                                                                                                                                                                                                                                                                                                                                                                                           |              |                                                                                  |            |                                                                                  |                |
|                                                                                                                                                                                                                                                                                                                                                                                                                                                                                                                                                                                                                                                                                                                                                                                             |              |                                                                                  |            |                                                                                  |                |
| Visible damage: (describe; e.g. curling/ lifted/ loose/ missing shingles or tiles, or punctures, blistering, drainage issues, or bare spots in gravel, or coating degradation, or cracking of asphalt, etc.)                                                                                                                                                                                                                                                                                                                                                                                                                                                                                                                                                                                |              | Any visible damage /deterioration?  Primary roof  Yes  No Secondary Roof Yes  No |            | Any visible signs of leaks?  Primary roof  ☑ Yes □ No  Secondary Roof ☑ Yes □ No |                |
| Secondary Roof:                                                                                                                                                                                                                                                                                                                                                                                                                                                                                                                                                                                                                                                                                                                                                                             |              |                                                                                  |            |                                                                                  |                |
| Covering material: Modif                                                                                                                                                                                                                                                                                                                                                                                                                                                                                                                                                                                                                                                                                                                                                                    | fied Bitumen | If updated (check one                                                            | e):        | Overall Conditio                                                                 | n of Roof:     |
| Roof age (years): 18 years                                                                                                                                                                                                                                                                                                                                                                                                                                                                                                                                                                                                                                                                                                                                                                  |              |                                                                                  |            | Excellent                                                                        |                |
| Remaining useful life: 1 yea                                                                                                                                                                                                                                                                                                                                                                                                                                                                                                                                                                                                                                                                                                                                                                |              | Full replacement                                                                 | X          | Good                                                                             |                |
| Date of last update: 2/24/                                                                                                                                                                                                                                                                                                                                                                                                                                                                                                                                                                                                                                                                                                                                                                  |              | Partial replacement                                                              |            | Fair (explain)                                                                   |                |
| Roofing Permit Verified:   **                                                                                                                                                                                                                                                                                                                                                                                                                                                                                                                                                                                                                                                                                                                                                               |              | % of replacement                                                                 |            | Poor (explain)                                                                   | X              |
|                                                                                                                                                                                                                                                                                                                                                                                                                                                                                                                                                                                                                                                                                                                                                                                             | 4/05         | , , , , , , , , , , , , , , , , , , , ,                                          |            |                                                                                  |                |
| Comments: (Additional Comments Required if Primary or Secondary Roof Condition is denoted as Fair or Poor): Numerous cracked concrete roof tiles. Water stains (dry at time of inspection) present on underside of plywood roof deck. Water infiltration noted around unsealed attic doors leading from flat roof to pitched roof. Recommend repairs to tiles to prolong life of roof. Excessive granule loss noted at modified bitumen roof (all four flat roof areas). Rusted and/or missing flat roof drain grates. Standing water noted in drains indicating that they are not allowing proper roof drainage. Blisters in modified bitumen roofing and numerous unsealed penetrations in vertical wall assembly                                                                         |              |                                                                                  |            |                                                                                  |                |
| This Inspection Form and the information set forth in it are provided solely for the purpose of verifying that certain structural or physical characteristics exist at the Location Address listed above and for no other purpose. It is not intended to constitute legal or professional advice. The information provided should not be relied upon, or treated as, as substitute for specific advice relevant to particular circumstances. The undersigned does not make a health or safety certification or warranty, express or implied, of any kind, and nothing in this Form shall be construed to impose on the undersigned or on any entity to which the undersigned is affiliated any liability or obligation of any nature to the named insured or to any other person or entity. |              |                                                                                  |            |                                                                                  |                |
| All <i>Roof Condition Inspection Forms</i> must be signed and completed by a Florida-licensed roofing or general contractor.  I certify that the above statements are true and correct.                                                                                                                                                                                                                                                                                                                                                                                                                                                                                                                                                                                                     |              |                                                                                  |            |                                                                                  |                |
| Dennis P Quigley                                                                                                                                                                                                                                                                                                                                                                                                                                                                                                                                                                                                                                                                                                                                                                            |              | (772) 539-2909                                                                   |            |                                                                                  |                |
| Inspector Name (printed)                                                                                                                                                                                                                                                                                                                                                                                                                                                                                                                                                                                                                                                                                                                                                                    |              | Telephone Number                                                                 | . —        |                                                                                  |                |
| dennis quigley Signature of Inspector                                                                                                                                                                                                                                                                                                                                                                                                                                                                                                                                                                                                                                                                                                                                                       |              | Certified General Co                                                             | ntractor C | GC 1531876                                                                       | April 18, 2023 |
| Signature of In Spect of                                                                                                                                                                                                                                                                                                                                                                                                                                                                                                                                                                                                                                                                                                                                                                    |              | License Type                                                                     |            | License Number                                                                   | Date           |
| "Any person who knowingly and with intent to injure, defraud, or deceive any insurer files a statement of claim or an application containing any false, incomplete, or misleading information is guilty of a felony of the third degree. F.S. 817.234"                                                                                                                                                                                                                                                                                                                                                                                                                                                                                                                                      |              |                                                                                  |            |                                                                                  |                |