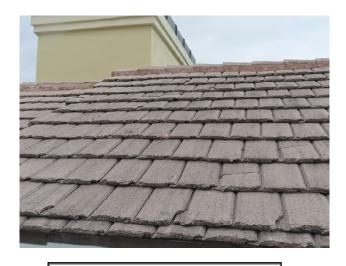

## **Commercial Roof Condition Inspection Form**

| Applicant/Insured Name: 400 Beach Road Condo Assoc. Application/Policy#:                                                                                                                                                                                                                                                                                                                                                                                                                                                                                                                                                                                                                                                                                                                    |              |                                                                                  |            |                                                                                  |                |
|---------------------------------------------------------------------------------------------------------------------------------------------------------------------------------------------------------------------------------------------------------------------------------------------------------------------------------------------------------------------------------------------------------------------------------------------------------------------------------------------------------------------------------------------------------------------------------------------------------------------------------------------------------------------------------------------------------------------------------------------------------------------------------------------|--------------|----------------------------------------------------------------------------------|------------|----------------------------------------------------------------------------------|----------------|
| Location Address Inspected: 400 Beach Road, Vero Beach Building Number Inspected:                                                                                                                                                                                                                                                                                                                                                                                                                                                                                                                                                                                                                                                                                                           |              |                                                                                  |            |                                                                                  |                |
| Date of Inspection: April 12, 2023 FI 32963                                                                                                                                                                                                                                                                                                                                                                                                                                                                                                                                                                                                                                                                                                                                                 |              |                                                                                  |            |                                                                                  |                |
| ·                                                                                                                                                                                                                                                                                                                                                                                                                                                                                                                                                                                                                                                                                                                                                                                           |              | <del> </del>                                                                     |            |                                                                                  |                |
| This Roof Condition Inspection Form must be completed and signed by a Florida-licensed professional. The form will not be accepted without the dated signature of one of the following appropriately licensed inspectors:  Licensed roofing contractor  Licensed general contractor  Note: This form does not verify windstorm loss mitigation features.                                                                                                                                                                                                                                                                                                                                                                                                                                    |              |                                                                                  |            |                                                                                  |                |
| ROOF (Clear photos showing the entire roof's surface and condition must be submitted with this form.)                                                                                                                                                                                                                                                                                                                                                                                                                                                                                                                                                                                                                                                                                       |              |                                                                                  |            |                                                                                  |                |
| Primary Roof:                                                                                                                                                                                                                                                                                                                                                                                                                                                                                                                                                                                                                                                                                                                                                                               |              |                                                                                  |            |                                                                                  |                |
| Covering material: Concrete Tile                                                                                                                                                                                                                                                                                                                                                                                                                                                                                                                                                                                                                                                                                                                                                            |              | If updated (check one):                                                          |            | Overall Condition of Roof:                                                       |                |
| Roof age (years): 18 years                                                                                                                                                                                                                                                                                                                                                                                                                                                                                                                                                                                                                                                                                                                                                                  |              |                                                                                  |            | Excellent                                                                        |                |
|                                                                                                                                                                                                                                                                                                                                                                                                                                                                                                                                                                                                                                                                                                                                                                                             |              | <sub>S</sub> Full replacement                                                    | X          | Good                                                                             |                |
|                                                                                                                                                                                                                                                                                                                                                                                                                                                                                                                                                                                                                                                                                                                                                                                             | 4/05         | Partial replacement                                                              |            | Fair (explain)                                                                   | $\mathbf{X}$   |
| Roofing Permit Verified: **                                                                                                                                                                                                                                                                                                                                                                                                                                                                                                                                                                                                                                                                                                                                                                 |              | % of replacement                                                                 | _          | Poor (explain)                                                                   |                |
| *Permit Application Date: 2/24/05                                                                                                                                                                                                                                                                                                                                                                                                                                                                                                                                                                                                                                                                                                                                                           |              |                                                                                  |            |                                                                                  |                |
|                                                                                                                                                                                                                                                                                                                                                                                                                                                                                                                                                                                                                                                                                                                                                                                             |              |                                                                                  |            |                                                                                  |                |
| Visible damage: (describe; e.g. curling/ lifted/ loose/ missing shingles or tiles, or punctures, blistering, drainage issues, or bare spots in gravel, or coating degradation, or cracking of asphalt, etc.)                                                                                                                                                                                                                                                                                                                                                                                                                                                                                                                                                                                |              | Any visible damage /deterioration?  Primary roof  Yes  No Secondary Roof Yes  No |            | Any visible signs of leaks?  Primary roof  ☑ Yes □ No  Secondary Roof ☑ Yes □ No |                |
| Secondary Roof:                                                                                                                                                                                                                                                                                                                                                                                                                                                                                                                                                                                                                                                                                                                                                                             |              |                                                                                  |            |                                                                                  |                |
| Covering material: Modif                                                                                                                                                                                                                                                                                                                                                                                                                                                                                                                                                                                                                                                                                                                                                                    | fied Bitumen | If updated (check one                                                            | e):        | Overall Conditio                                                                 | n of Roof:     |
| Roof age (years): 18 years                                                                                                                                                                                                                                                                                                                                                                                                                                                                                                                                                                                                                                                                                                                                                                  |              |                                                                                  |            | Excellent                                                                        |                |
| Remaining useful life: 1 yea                                                                                                                                                                                                                                                                                                                                                                                                                                                                                                                                                                                                                                                                                                                                                                |              | Full replacement                                                                 | X          | Good                                                                             |                |
| Date of last update: 2/24/                                                                                                                                                                                                                                                                                                                                                                                                                                                                                                                                                                                                                                                                                                                                                                  |              | Partial replacement                                                              |            | Fair (explain)                                                                   |                |
| Roofing Permit Verified:   **                                                                                                                                                                                                                                                                                                                                                                                                                                                                                                                                                                                                                                                                                                                                                               |              | % of replacement                                                                 |            | Poor (explain)                                                                   | X              |
|                                                                                                                                                                                                                                                                                                                                                                                                                                                                                                                                                                                                                                                                                                                                                                                             | 4/05         | , , , , , , , , , , , , , , , , , , , ,                                          |            |                                                                                  |                |
| Comments: (Additional Comments Required if Primary or Secondary Roof Condition is denoted as Fair or Poor): Numerous cracked concrete roof tiles. Water stains (dry at time of inspection) present on underside of plywood roof deck. Water infiltration noted around unsealed attic doors leading from flat roof to pitched roof. Recommend repairs to tiles to prolong life of roof. Excessive granule loss noted at modified bitumen roof (all four flat roof areas). Rusted and/or missing flat roof drain grates. Standing water noted in drains indicating that they are not allowing proper roof drainage. Blisters in modified bitumen roofing and numerous unsealed penetrations in vertical wall assembly                                                                         |              |                                                                                  |            |                                                                                  |                |
| This Inspection Form and the information set forth in it are provided solely for the purpose of verifying that certain structural or physical characteristics exist at the Location Address listed above and for no other purpose. It is not intended to constitute legal or professional advice. The information provided should not be relied upon, or treated as, as substitute for specific advice relevant to particular circumstances. The undersigned does not make a health or safety certification or warranty, express or implied, of any kind, and nothing in this Form shall be construed to impose on the undersigned or on any entity to which the undersigned is affiliated any liability or obligation of any nature to the named insured or to any other person or entity. |              |                                                                                  |            |                                                                                  |                |
| All <i>Roof Condition Inspection Forms</i> must be signed and completed by a Florida-licensed roofing or general contractor.  I certify that the above statements are true and correct.                                                                                                                                                                                                                                                                                                                                                                                                                                                                                                                                                                                                     |              |                                                                                  |            |                                                                                  |                |
| Dennis P Quigley                                                                                                                                                                                                                                                                                                                                                                                                                                                                                                                                                                                                                                                                                                                                                                            |              | (772) 539-2909                                                                   |            |                                                                                  |                |
| Inspector Name (printed)                                                                                                                                                                                                                                                                                                                                                                                                                                                                                                                                                                                                                                                                                                                                                                    |              | Telephone Number                                                                 | . —        |                                                                                  |                |
| dennis quigley Signature of Inspector                                                                                                                                                                                                                                                                                                                                                                                                                                                                                                                                                                                                                                                                                                                                                       |              | Certified General Co                                                             | ntractor C | GC 1531876                                                                       | April 18, 2023 |
| Signature of In Spect of                                                                                                                                                                                                                                                                                                                                                                                                                                                                                                                                                                                                                                                                                                                                                                    |              | License Type                                                                     |            | License Number                                                                   | Date           |
| "Any person who knowingly and with intent to injure, defraud, or deceive any insurer files a statement of claim or an application containing any false, incomplete, or misleading information is guilty of a felony of the third degree. F.S. 817.234"                                                                                                                                                                                                                                                                                                                                                                                                                                                                                                                                      |              |                                                                                  |            |                                                                                  |                |