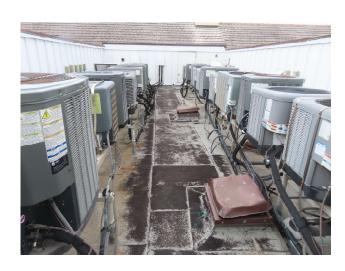

## **Commercial Roof Condition Inspection Form**

| Applicant/Insured Name: 400 Beach Road Condo Assoc. Application/Policy#:                                                                                                                                                                                                                                                                                                                                                                                                                                                                                                                                                                                                                                                                                                                    |              |                                                                                  |            |                                                                                  |                |
|---------------------------------------------------------------------------------------------------------------------------------------------------------------------------------------------------------------------------------------------------------------------------------------------------------------------------------------------------------------------------------------------------------------------------------------------------------------------------------------------------------------------------------------------------------------------------------------------------------------------------------------------------------------------------------------------------------------------------------------------------------------------------------------------|--------------|----------------------------------------------------------------------------------|------------|----------------------------------------------------------------------------------|----------------|
| Location Address Inspected: 400 Beach Road, Vero Beach Building Number Inspected:                                                                                                                                                                                                                                                                                                                                                                                                                                                                                                                                                                                                                                                                                                           |              |                                                                                  |            |                                                                                  |                |
| Date of Inspection: April 12, 2023 FI 32963                                                                                                                                                                                                                                                                                                                                                                                                                                                                                                                                                                                                                                                                                                                                                 |              |                                                                                  |            |                                                                                  |                |
| ·                                                                                                                                                                                                                                                                                                                                                                                                                                                                                                                                                                                                                                                                                                                                                                                           |              | <del> </del>                                                                     |            |                                                                                  |                |
| This Roof Condition Inspection Form must be completed and signed by a Florida-licensed professional. The form will not be accepted without the dated signature of one of the following appropriately licensed inspectors:  Licensed roofing contractor  Licensed general contractor  Note: This form does not verify windstorm loss mitigation features.                                                                                                                                                                                                                                                                                                                                                                                                                                    |              |                                                                                  |            |                                                                                  |                |
| ROOF (Clear photos showing the entire roof's surface and condition must be submitted with this form.)                                                                                                                                                                                                                                                                                                                                                                                                                                                                                                                                                                                                                                                                                       |              |                                                                                  |            |                                                                                  |                |
| Primary Roof:                                                                                                                                                                                                                                                                                                                                                                                                                                                                                                                                                                                                                                                                                                                                                                               |              |                                                                                  |            |                                                                                  |                |
| Covering material: Concrete Tile                                                                                                                                                                                                                                                                                                                                                                                                                                                                                                                                                                                                                                                                                                                                                            |              | If updated (check one):                                                          |            | Overall Condition of Roof:                                                       |                |
| Roof age (years): 18 years                                                                                                                                                                                                                                                                                                                                                                                                                                                                                                                                                                                                                                                                                                                                                                  |              |                                                                                  |            | Excellent                                                                        |                |
|                                                                                                                                                                                                                                                                                                                                                                                                                                                                                                                                                                                                                                                                                                                                                                                             |              | <sub>S</sub> Full replacement                                                    | X          | Good                                                                             |                |
|                                                                                                                                                                                                                                                                                                                                                                                                                                                                                                                                                                                                                                                                                                                                                                                             | 4/05         | Partial replacement                                                              |            | Fair (explain)                                                                   | $\mathbf{X}$   |
| Roofing Permit Verified: **                                                                                                                                                                                                                                                                                                                                                                                                                                                                                                                                                                                                                                                                                                                                                                 |              | % of replacement                                                                 | _          | Poor (explain)                                                                   |                |
| *Permit Application Date: 2/24/05                                                                                                                                                                                                                                                                                                                                                                                                                                                                                                                                                                                                                                                                                                                                                           |              |                                                                                  |            |                                                                                  |                |
|                                                                                                                                                                                                                                                                                                                                                                                                                                                                                                                                                                                                                                                                                                                                                                                             |              |                                                                                  |            |                                                                                  |                |
| Visible damage: (describe; e.g. curling/ lifted/ loose/ missing shingles or tiles, or punctures, blistering, drainage issues, or bare spots in gravel, or coating degradation, or cracking of asphalt, etc.)                                                                                                                                                                                                                                                                                                                                                                                                                                                                                                                                                                                |              | Any visible damage /deterioration?  Primary roof  Yes  No Secondary Roof Yes  No |            | Any visible signs of leaks?  Primary roof  ☑ Yes □ No  Secondary Roof ☑ Yes □ No |                |
| Secondary Roof:                                                                                                                                                                                                                                                                                                                                                                                                                                                                                                                                                                                                                                                                                                                                                                             |              |                                                                                  |            |                                                                                  |                |
| Covering material: Modif                                                                                                                                                                                                                                                                                                                                                                                                                                                                                                                                                                                                                                                                                                                                                                    | fied Bitumen | If updated (check one                                                            | e):        | Overall Conditio                                                                 | n of Roof:     |
| Roof age (years): 18 years                                                                                                                                                                                                                                                                                                                                                                                                                                                                                                                                                                                                                                                                                                                                                                  |              |                                                                                  |            | Excellent                                                                        |                |
| Remaining useful life: 1 yea                                                                                                                                                                                                                                                                                                                                                                                                                                                                                                                                                                                                                                                                                                                                                                |              | Full replacement                                                                 | X          | Good                                                                             |                |
| Date of last update: 2/24/                                                                                                                                                                                                                                                                                                                                                                                                                                                                                                                                                                                                                                                                                                                                                                  |              | Partial replacement                                                              |            | Fair (explain)                                                                   |                |
| Roofing Permit Verified:   **                                                                                                                                                                                                                                                                                                                                                                                                                                                                                                                                                                                                                                                                                                                                                               |              | % of replacement                                                                 |            | Poor (explain)                                                                   | X              |
|                                                                                                                                                                                                                                                                                                                                                                                                                                                                                                                                                                                                                                                                                                                                                                                             | 4/05         | , , , , , , , , , , , , , , , , , , , ,                                          |            |                                                                                  |                |
| Comments: (Additional Comments Required if Primary or Secondary Roof Condition is denoted as Fair or Poor): Numerous cracked concrete roof tiles. Water stains (dry at time of inspection) present on underside of plywood roof deck. Water infiltration noted around unsealed attic doors leading from flat roof to pitched roof. Recommend repairs to tiles to prolong life of roof. Excessive granule loss noted at modified bitumen roof (all four flat roof areas). Rusted and/or missing flat roof drain grates. Standing water noted in drains indicating that they are not allowing proper roof drainage. Blisters in modified bitumen roofing and numerous unsealed penetrations in vertical wall assembly                                                                         |              |                                                                                  |            |                                                                                  |                |
| This Inspection Form and the information set forth in it are provided solely for the purpose of verifying that certain structural or physical characteristics exist at the Location Address listed above and for no other purpose. It is not intended to constitute legal or professional advice. The information provided should not be relied upon, or treated as, as substitute for specific advice relevant to particular circumstances. The undersigned does not make a health or safety certification or warranty, express or implied, of any kind, and nothing in this Form shall be construed to impose on the undersigned or on any entity to which the undersigned is affiliated any liability or obligation of any nature to the named insured or to any other person or entity. |              |                                                                                  |            |                                                                                  |                |
| All <i>Roof Condition Inspection Forms</i> must be signed and completed by a Florida-licensed roofing or general contractor.  I certify that the above statements are true and correct.                                                                                                                                                                                                                                                                                                                                                                                                                                                                                                                                                                                                     |              |                                                                                  |            |                                                                                  |                |
| Dennis P Quigley                                                                                                                                                                                                                                                                                                                                                                                                                                                                                                                                                                                                                                                                                                                                                                            |              | (772) 539-2909                                                                   |            |                                                                                  |                |
| Inspector Name (printed)                                                                                                                                                                                                                                                                                                                                                                                                                                                                                                                                                                                                                                                                                                                                                                    |              | Telephone Number                                                                 | . —        |                                                                                  |                |
| dennis quigley Signature of Inspector                                                                                                                                                                                                                                                                                                                                                                                                                                                                                                                                                                                                                                                                                                                                                       |              | Certified General Co                                                             | ntractor C | GC 1531876                                                                       | April 18, 2023 |
| Signature of In Spect of                                                                                                                                                                                                                                                                                                                                                                                                                                                                                                                                                                                                                                                                                                                                                                    |              | License Type                                                                     |            | License Number                                                                   | Date           |
| "Any person who knowingly and with intent to injure, defraud, or deceive any insurer files a statement of claim or an application containing any false, incomplete, or misleading information is guilty of a felony of the third degree. F.S. 817.234"                                                                                                                                                                                                                                                                                                                                                                                                                                                                                                                                      |              |                                                                                  |            |                                                                                  |                |

Granule loss

Damaged drainage grate

Blisters

Granule loss

Granule loss

Blisters

Missing grate - Plugged drainage pipe

Granule loss