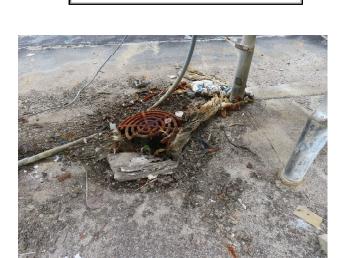

## **Commercial Roof Condition Inspection Form**

| Applicant/Insured Name: 400 Beach Road Condo Assoc. Application/Policy#:                                                                                                                                                                                                                                                                                                                                                                                                                                                                                                                                                                                                                                                                                                                    |              |                                                                                  |            |                                                                                  |                |
|---------------------------------------------------------------------------------------------------------------------------------------------------------------------------------------------------------------------------------------------------------------------------------------------------------------------------------------------------------------------------------------------------------------------------------------------------------------------------------------------------------------------------------------------------------------------------------------------------------------------------------------------------------------------------------------------------------------------------------------------------------------------------------------------|--------------|----------------------------------------------------------------------------------|------------|----------------------------------------------------------------------------------|----------------|
| Location Address Inspected: 400 Beach Road, Vero Beach Building Number Inspected:                                                                                                                                                                                                                                                                                                                                                                                                                                                                                                                                                                                                                                                                                                           |              |                                                                                  |            |                                                                                  |                |
| Date of Inspection: April 12, 2023 FI 32963                                                                                                                                                                                                                                                                                                                                                                                                                                                                                                                                                                                                                                                                                                                                                 |              |                                                                                  |            |                                                                                  |                |
| ·                                                                                                                                                                                                                                                                                                                                                                                                                                                                                                                                                                                                                                                                                                                                                                                           |              | <del> </del>                                                                     |            |                                                                                  |                |
| This Roof Condition Inspection Form must be completed and signed by a Florida-licensed professional. The form will not be accepted without the dated signature of one of the following appropriately licensed inspectors:  Licensed roofing contractor  Licensed general contractor  Note: This form does not verify windstorm loss mitigation features.                                                                                                                                                                                                                                                                                                                                                                                                                                    |              |                                                                                  |            |                                                                                  |                |
| ROOF (Clear photos showing the entire roof's surface and condition must be submitted with this form.)                                                                                                                                                                                                                                                                                                                                                                                                                                                                                                                                                                                                                                                                                       |              |                                                                                  |            |                                                                                  |                |
| Primary Roof:                                                                                                                                                                                                                                                                                                                                                                                                                                                                                                                                                                                                                                                                                                                                                                               |              |                                                                                  |            |                                                                                  |                |
| Covering material: Concrete Tile                                                                                                                                                                                                                                                                                                                                                                                                                                                                                                                                                                                                                                                                                                                                                            |              | If updated (check one):                                                          |            | Overall Condition of Roof:                                                       |                |
| Roof age (years): 18 years                                                                                                                                                                                                                                                                                                                                                                                                                                                                                                                                                                                                                                                                                                                                                                  |              |                                                                                  |            | Excellent                                                                        |                |
|                                                                                                                                                                                                                                                                                                                                                                                                                                                                                                                                                                                                                                                                                                                                                                                             |              | <sub>S</sub> Full replacement                                                    | X          | Good                                                                             |                |
|                                                                                                                                                                                                                                                                                                                                                                                                                                                                                                                                                                                                                                                                                                                                                                                             | 4/05         | Partial replacement                                                              |            | Fair (explain)                                                                   | $\mathbf{X}$   |
| Roofing Permit Verified: **                                                                                                                                                                                                                                                                                                                                                                                                                                                                                                                                                                                                                                                                                                                                                                 |              | % of replacement                                                                 | _          | Poor (explain)                                                                   |                |
| *Permit Application Date: 2/24/05                                                                                                                                                                                                                                                                                                                                                                                                                                                                                                                                                                                                                                                                                                                                                           |              |                                                                                  |            |                                                                                  |                |
|                                                                                                                                                                                                                                                                                                                                                                                                                                                                                                                                                                                                                                                                                                                                                                                             |              |                                                                                  |            |                                                                                  |                |
| Visible damage: (describe; e.g. curling/ lifted/ loose/ missing shingles or tiles, or punctures, blistering, drainage issues, or bare spots in gravel, or coating degradation, or cracking of asphalt, etc.)                                                                                                                                                                                                                                                                                                                                                                                                                                                                                                                                                                                |              | Any visible damage /deterioration?  Primary roof  Yes  No Secondary Roof Yes  No |            | Any visible signs of leaks?  Primary roof  ☑ Yes □ No  Secondary Roof ☑ Yes □ No |                |
| Secondary Roof:                                                                                                                                                                                                                                                                                                                                                                                                                                                                                                                                                                                                                                                                                                                                                                             |              |                                                                                  |            |                                                                                  |                |
| Covering material: Modif                                                                                                                                                                                                                                                                                                                                                                                                                                                                                                                                                                                                                                                                                                                                                                    | fied Bitumen | If updated (check one                                                            | e):        | Overall Conditio                                                                 | n of Roof:     |
| Roof age (years): 18 years                                                                                                                                                                                                                                                                                                                                                                                                                                                                                                                                                                                                                                                                                                                                                                  |              |                                                                                  |            | Excellent                                                                        |                |
| Remaining useful life: 1 yea                                                                                                                                                                                                                                                                                                                                                                                                                                                                                                                                                                                                                                                                                                                                                                |              | Full replacement                                                                 | X          | Good                                                                             |                |
| Date of last update: 2/24/                                                                                                                                                                                                                                                                                                                                                                                                                                                                                                                                                                                                                                                                                                                                                                  |              | Partial replacement                                                              |            | Fair (explain)                                                                   |                |
| Roofing Permit Verified:   **                                                                                                                                                                                                                                                                                                                                                                                                                                                                                                                                                                                                                                                                                                                                                               |              | % of replacement                                                                 |            | Poor (explain)                                                                   | X              |
|                                                                                                                                                                                                                                                                                                                                                                                                                                                                                                                                                                                                                                                                                                                                                                                             | 4/05         | , , , , , , , , , , , , , , , , , , , ,                                          |            |                                                                                  |                |
| Comments: (Additional Comments Required if Primary or Secondary Roof Condition is denoted as Fair or Poor): Numerous cracked concrete roof tiles. Water stains (dry at time of inspection) present on underside of plywood roof deck. Water infiltration noted around unsealed attic doors leading from flat roof to pitched roof. Recommend repairs to tiles to prolong life of roof. Excessive granule loss noted at modified bitumen roof (all four flat roof areas). Rusted and/or missing flat roof drain grates. Standing water noted in drains indicating that they are not allowing proper roof drainage. Blisters in modified bitumen roofing and numerous unsealed penetrations in vertical wall assembly                                                                         |              |                                                                                  |            |                                                                                  |                |
| This Inspection Form and the information set forth in it are provided solely for the purpose of verifying that certain structural or physical characteristics exist at the Location Address listed above and for no other purpose. It is not intended to constitute legal or professional advice. The information provided should not be relied upon, or treated as, as substitute for specific advice relevant to particular circumstances. The undersigned does not make a health or safety certification or warranty, express or implied, of any kind, and nothing in this Form shall be construed to impose on the undersigned or on any entity to which the undersigned is affiliated any liability or obligation of any nature to the named insured or to any other person or entity. |              |                                                                                  |            |                                                                                  |                |
| All <i>Roof Condition Inspection Forms</i> must be signed and completed by a Florida-licensed roofing or general contractor.  I certify that the above statements are true and correct.                                                                                                                                                                                                                                                                                                                                                                                                                                                                                                                                                                                                     |              |                                                                                  |            |                                                                                  |                |
| Dennis P Quigley                                                                                                                                                                                                                                                                                                                                                                                                                                                                                                                                                                                                                                                                                                                                                                            |              | (772) 539-2909                                                                   |            |                                                                                  |                |
| Inspector Name (printed)                                                                                                                                                                                                                                                                                                                                                                                                                                                                                                                                                                                                                                                                                                                                                                    |              | Telephone Number                                                                 | . —        |                                                                                  |                |
| dennis quigley Signature of Inspector                                                                                                                                                                                                                                                                                                                                                                                                                                                                                                                                                                                                                                                                                                                                                       |              | Certified General Co                                                             | ntractor C | GC 1531876                                                                       | April 18, 2023 |
| Signature of In Spect of                                                                                                                                                                                                                                                                                                                                                                                                                                                                                                                                                                                                                                                                                                                                                                    |              | License Type                                                                     |            | License Number                                                                   | Date           |
| "Any person who knowingly and with intent to injure, defraud, or deceive any insurer files a statement of claim or an application containing any false, incomplete, or misleading information is guilty of a felony of the third degree. F.S. 817.234"                                                                                                                                                                                                                                                                                                                                                                                                                                                                                                                                      |              |                                                                                  |            |                                                                                  |                |

Granule loss

Damaged drainage grate

Blisters

Granule loss

Granule loss

Blisters

Missing grate - Plugged drainage pipe

Granule loss