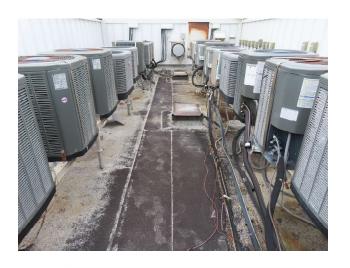

## **Commercial Roof Condition Inspection Form**

| Applicant/Insured Name: 400 Beach Road Condo Assoc. Application/Policy#:                                                                                                                                                                                                                                                                                                                                                                                                                                                                                                                                                                                                                                                                                                                    |              |                                                                                  |            |                                                                                  |                |
|---------------------------------------------------------------------------------------------------------------------------------------------------------------------------------------------------------------------------------------------------------------------------------------------------------------------------------------------------------------------------------------------------------------------------------------------------------------------------------------------------------------------------------------------------------------------------------------------------------------------------------------------------------------------------------------------------------------------------------------------------------------------------------------------|--------------|----------------------------------------------------------------------------------|------------|----------------------------------------------------------------------------------|----------------|
| Location Address Inspected: 400 Beach Road, Vero Beach Building Number Inspected:                                                                                                                                                                                                                                                                                                                                                                                                                                                                                                                                                                                                                                                                                                           |              |                                                                                  |            |                                                                                  |                |
| Date of Inspection: April 12, 2023 FI 32963                                                                                                                                                                                                                                                                                                                                                                                                                                                                                                                                                                                                                                                                                                                                                 |              |                                                                                  |            |                                                                                  |                |
| ·                                                                                                                                                                                                                                                                                                                                                                                                                                                                                                                                                                                                                                                                                                                                                                                           |              | <del> </del>                                                                     |            |                                                                                  |                |
| This Roof Condition Inspection Form must be completed and signed by a Florida-licensed professional. The form will not be accepted without the dated signature of one of the following appropriately licensed inspectors:  Licensed roofing contractor  Licensed general contractor  Note: This form does not verify windstorm loss mitigation features.                                                                                                                                                                                                                                                                                                                                                                                                                                    |              |                                                                                  |            |                                                                                  |                |
| ROOF (Clear photos showing the entire roof's surface and condition must be submitted with this form.)                                                                                                                                                                                                                                                                                                                                                                                                                                                                                                                                                                                                                                                                                       |              |                                                                                  |            |                                                                                  |                |
| Primary Roof:                                                                                                                                                                                                                                                                                                                                                                                                                                                                                                                                                                                                                                                                                                                                                                               |              |                                                                                  |            |                                                                                  |                |
| Covering material: Concrete Tile                                                                                                                                                                                                                                                                                                                                                                                                                                                                                                                                                                                                                                                                                                                                                            |              | If updated (check one):                                                          |            | Overall Condition of Roof:                                                       |                |
| Roof age (years): 18 years                                                                                                                                                                                                                                                                                                                                                                                                                                                                                                                                                                                                                                                                                                                                                                  |              |                                                                                  |            | Excellent                                                                        |                |
|                                                                                                                                                                                                                                                                                                                                                                                                                                                                                                                                                                                                                                                                                                                                                                                             |              | <sub>S</sub> Full replacement                                                    | X          | Good                                                                             |                |
|                                                                                                                                                                                                                                                                                                                                                                                                                                                                                                                                                                                                                                                                                                                                                                                             | 4/05         | Partial replacement                                                              |            | Fair (explain)                                                                   | $\mathbf{X}$   |
| Roofing Permit Verified: **                                                                                                                                                                                                                                                                                                                                                                                                                                                                                                                                                                                                                                                                                                                                                                 |              | % of replacement                                                                 | _          | Poor (explain)                                                                   |                |
| *Permit Application Date: 2/24/05                                                                                                                                                                                                                                                                                                                                                                                                                                                                                                                                                                                                                                                                                                                                                           |              |                                                                                  |            |                                                                                  |                |
|                                                                                                                                                                                                                                                                                                                                                                                                                                                                                                                                                                                                                                                                                                                                                                                             |              |                                                                                  |            |                                                                                  |                |
| Visible damage: (describe; e.g. curling/ lifted/ loose/ missing shingles or tiles, or punctures, blistering, drainage issues, or bare spots in gravel, or coating degradation, or cracking of asphalt, etc.)                                                                                                                                                                                                                                                                                                                                                                                                                                                                                                                                                                                |              | Any visible damage /deterioration?  Primary roof  Yes  No Secondary Roof Yes  No |            | Any visible signs of leaks?  Primary roof  ☑ Yes □ No  Secondary Roof ☑ Yes □ No |                |
| Secondary Roof:                                                                                                                                                                                                                                                                                                                                                                                                                                                                                                                                                                                                                                                                                                                                                                             |              |                                                                                  |            |                                                                                  |                |
| Covering material: Modif                                                                                                                                                                                                                                                                                                                                                                                                                                                                                                                                                                                                                                                                                                                                                                    | fied Bitumen | If updated (check one                                                            | e):        | Overall Conditio                                                                 | n of Roof:     |
| Roof age (years): 18 years                                                                                                                                                                                                                                                                                                                                                                                                                                                                                                                                                                                                                                                                                                                                                                  |              |                                                                                  |            | Excellent                                                                        |                |
| Remaining useful life: 1 yea                                                                                                                                                                                                                                                                                                                                                                                                                                                                                                                                                                                                                                                                                                                                                                |              | Full replacement                                                                 | X          | Good                                                                             |                |
| Date of last update: 2/24/                                                                                                                                                                                                                                                                                                                                                                                                                                                                                                                                                                                                                                                                                                                                                                  |              | Partial replacement                                                              |            | Fair (explain)                                                                   |                |
| Roofing Permit Verified:   **                                                                                                                                                                                                                                                                                                                                                                                                                                                                                                                                                                                                                                                                                                                                                               |              | % of replacement                                                                 |            | Poor (explain)                                                                   | X              |
|                                                                                                                                                                                                                                                                                                                                                                                                                                                                                                                                                                                                                                                                                                                                                                                             | 4/05         | , , , , , , , , , , , , , , , , , , , ,                                          |            |                                                                                  |                |
| Comments: (Additional Comments Required if Primary or Secondary Roof Condition is denoted as Fair or Poor): Numerous cracked concrete roof tiles. Water stains (dry at time of inspection) present on underside of plywood roof deck. Water infiltration noted around unsealed attic doors leading from flat roof to pitched roof. Recommend repairs to tiles to prolong life of roof. Excessive granule loss noted at modified bitumen roof (all four flat roof areas). Rusted and/or missing flat roof drain grates. Standing water noted in drains indicating that they are not allowing proper roof drainage. Blisters in modified bitumen roofing and numerous unsealed penetrations in vertical wall assembly                                                                         |              |                                                                                  |            |                                                                                  |                |
| This Inspection Form and the information set forth in it are provided solely for the purpose of verifying that certain structural or physical characteristics exist at the Location Address listed above and for no other purpose. It is not intended to constitute legal or professional advice. The information provided should not be relied upon, or treated as, as substitute for specific advice relevant to particular circumstances. The undersigned does not make a health or safety certification or warranty, express or implied, of any kind, and nothing in this Form shall be construed to impose on the undersigned or on any entity to which the undersigned is affiliated any liability or obligation of any nature to the named insured or to any other person or entity. |              |                                                                                  |            |                                                                                  |                |
| All <i>Roof Condition Inspection Forms</i> must be signed and completed by a Florida-licensed roofing or general contractor.  I certify that the above statements are true and correct.                                                                                                                                                                                                                                                                                                                                                                                                                                                                                                                                                                                                     |              |                                                                                  |            |                                                                                  |                |
| Dennis P Quigley                                                                                                                                                                                                                                                                                                                                                                                                                                                                                                                                                                                                                                                                                                                                                                            |              | (772) 539-2909                                                                   |            |                                                                                  |                |
| Inspector Name (printed)                                                                                                                                                                                                                                                                                                                                                                                                                                                                                                                                                                                                                                                                                                                                                                    |              | Telephone Number                                                                 | . —        |                                                                                  |                |
| dennis quigley Signature of Inspector                                                                                                                                                                                                                                                                                                                                                                                                                                                                                                                                                                                                                                                                                                                                                       |              | Certified General Co                                                             | ntractor C | GC 1531876                                                                       | April 18, 2023 |
| Signature of In Spect of                                                                                                                                                                                                                                                                                                                                                                                                                                                                                                                                                                                                                                                                                                                                                                    |              | License Type                                                                     |            | License Number                                                                   | Date           |
| "Any person who knowingly and with intent to injure, defraud, or deceive any insurer files a statement of claim or an application containing any false, incomplete, or misleading information is guilty of a felony of the third degree. F.S. 817.234"                                                                                                                                                                                                                                                                                                                                                                                                                                                                                                                                      |              |                                                                                  |            |                                                                                  |                |

Granule loss

Damaged drainage grate

Blisters

Granule loss

Granule loss

Blisters

Missing grate - Plugged drainage pipe

Granule loss